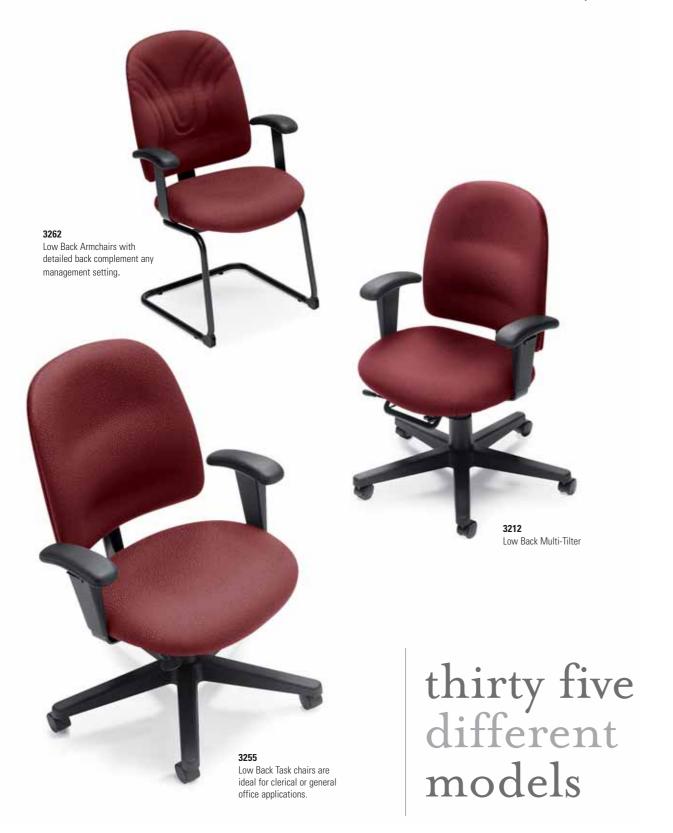

## Granada...35 different models to suit every office and

Push button models are available in Synchro-Tilter, Tilter, Task and Posture Task models with plain or detailed backs.